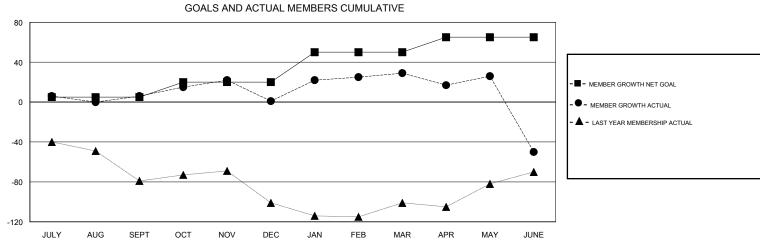

## MONTHLY MEMBERSHIP PROGRESS REPORT

## District 2 A2

Results as of: 06/30/2019

## **OPEN LOCATION TEXAS GMT CA** Clubs Members RESULTS FOR 2018-2019 RESULTS FOR 2018-2019 NEW CLUB GOAL NEW CLUBS DROPPED CLUBS MEMBER GROWTH NET MEMBER GROWTH DROPPED QUARTER QUARTER GOAL ACTUAL MEMBERS ACTUAL (including transfers) 0 0 0 5 46 36 JULY/AUG/SEPT JULY/AUG/SEPT 0 15 42 45 OCT/NOV/DEC OCT/NOV/DEC 0 1 0 30 68 40 JAN/FEB/MAR JAN/FEB/MAR 0 3 73 150 APR/MAY/JUNE 15 APR/MAY/JUNE